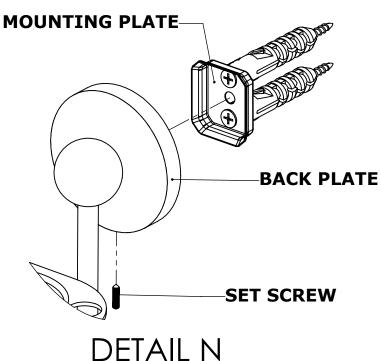

# **INSTALLATION INSTRUCTIONS**

Step 2: Attach Bracket to Mounting Plate.

Place bracket on mounting plate and secure by tightening set screw as shown below.