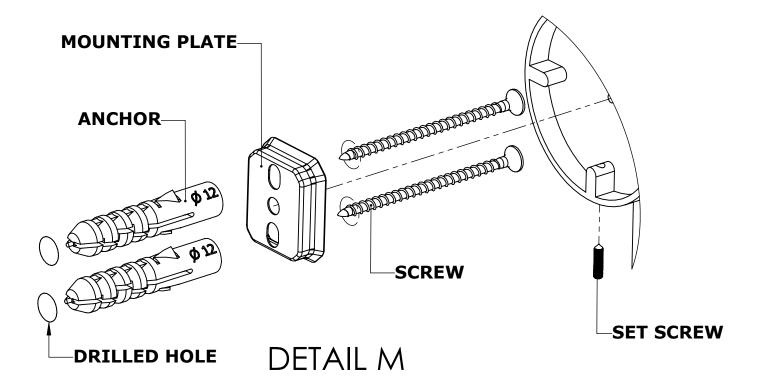

# **INSTALLATION INSTRUCTIONS**

Step 1: Drill holes in Wall for screw anchors and attach Mounting Plate to Wall

Determine your desired location for installation and make a mark for the location of the mounting plate. Remove mounting plate from backplate by loosening set screw in backplate as pictured below. Place center hole of mounting plate over mark made above. Make 2 marks where mounting screws will be placed as shown below. Drill hole at each of the marks. (You may substitute other style mounting anchors or screws if desired). Place anchors into the holes made. Place mounting plate over holes and secure to mounting surface using screws as shown below.