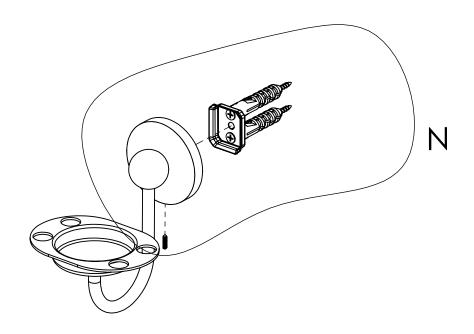

# **INSTALLATION INSTRUCTIONS**

Step 2: Attach Bracket to Mounting Plate.

Place bracket on mounting plate and secure by tightening set screw as shown below.