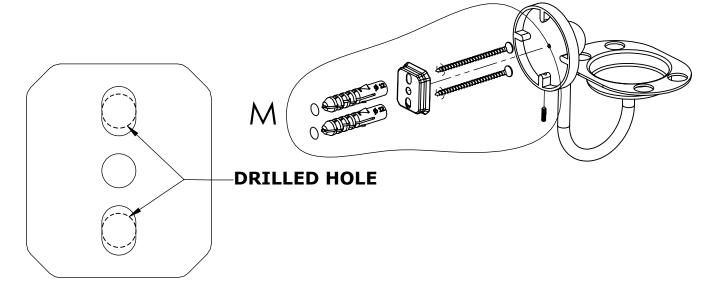

# **INSTALLATION INSTRUCTIONS**

Step 1: Drill holes in Wall for screw anchors and attach Mounting Plate to Wall

Determine your desired location for installation and make a mark for the location of the mounting plate. Remove mounting plate from backplate by loosening set screw in backplate as pictured below. Place center hole of mounting plate over mark made above. Make 2 marks where mounting screws will be placed as shown below. Drill hole at each of the marks. (You may substitute other style mounting anchors or screws if desired). Place anchors into the holes made. Place mounting plate over holes and secure to mounting surface using screws as shown below.